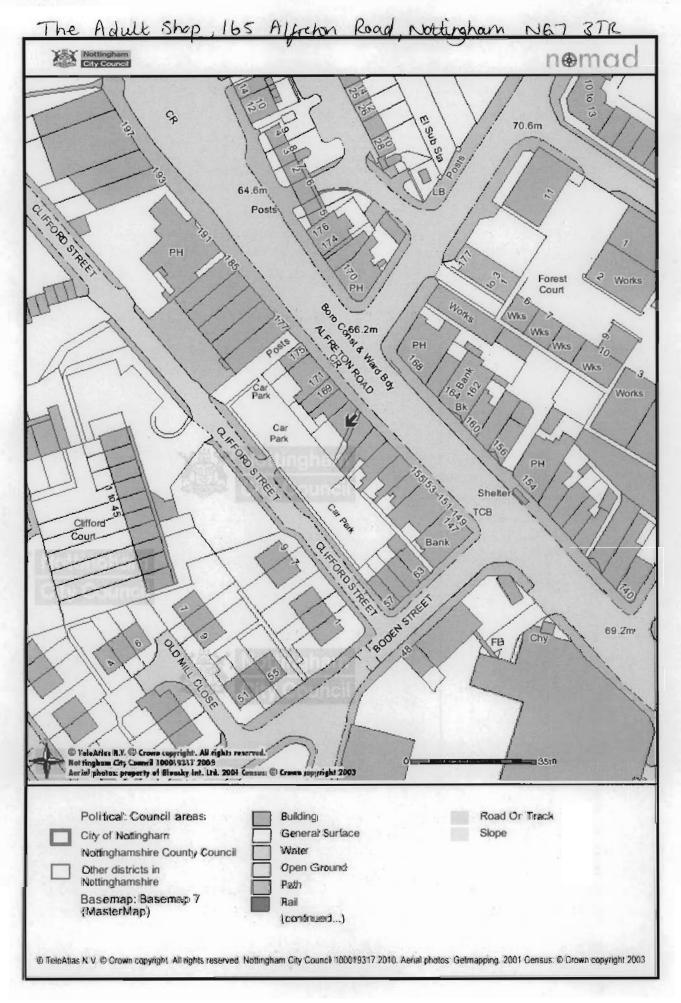

### 3.0 BACKGROUND

- 3.1 The Premises at 165 Alfreton Road were licensed as a Sex Shop from 20 March 2006 until 4 April 2010. Following a failure to renew the licence, and despite several attempts at contact by the Compliance Officer, it was discovered that the premises had changed ownership. The new owner was advised that the premises should not operate as a sex shop until a licence had been granted by Nottingham City Council.
- 3.2 On 15 September 2010, at 16.45 hours, a Trading Standards Officer visited the premises at 165 Alfreton Road and purchased a Restricted 18 (R18) DVD entitled 'Maximum Grind Young Whores Beginners Luck No 2' for which he paid £20 in cash. Such DVDs can only be sold from licensed sex shops and the operator was therefore deemed to be trading illegally. Contact was subsequently made by the Compliance Officers and an application for the grant of a Sex Shop Licence as appended was received from the operation 12 October 2010.
- 3.3 The new application has been advertised in accordance with the legislative requirements in the Nottingham Evening Post and exhibited on the premises. There has also been consultation with Ward Councillors (including those of the immediately adjacent wards,) Police, The Chief Fire Officer, Social Services, Trading Standards, Planning, Programmes & Strategies and the Health & Safety Officer.
- 3.4 The Premises are situated on Alfreton Road. There are no schools in the vicinity. There is a car park to the rear of the property which is accessed off Clifford Street. On the opposite side of Clifford Street are residential properties. A plan of the premises is attached at Appendix 2 and a location map at Appendix 3.